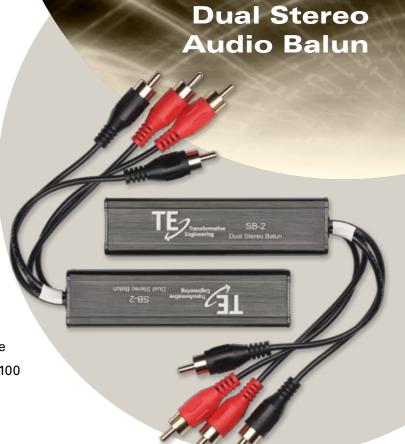

Many times all you need is a simple device to route Stereo Audio over long distances, but want a high quality, fully shielded, Balanced-Line for best hum rejection. Our Stereo Baluns use the highest quality transformers to convert unbalanced/RCA line-level inputs into Balanced Audio signal for transmission over Cat5/6. A second Stereo Balun converts the Balanced Audio back to RCA. At the request of our dealers, the SB-2 extends 2 stereo pair over 1 wire.

These units, sold and used in pairs, are passive and require no power supply. They are good for 100 Meters of CAT5 or CAT6 UTP cable.

SB-2

2. Dual RCA stereo input /ouput

3. RJ-45 jack for UTP connection

CONNECTIONS: Stereo Line Level Audio, RCA (Male)

type connectors (4)

RJ-45 Jack for UTP Connection (1)

CASE STYLE: Extruded Aluminum, Fully shielded and

grounded

FREQ. RESP.: 20-20KHz +- 3dB, .1%THD@1KHz/1V p-p