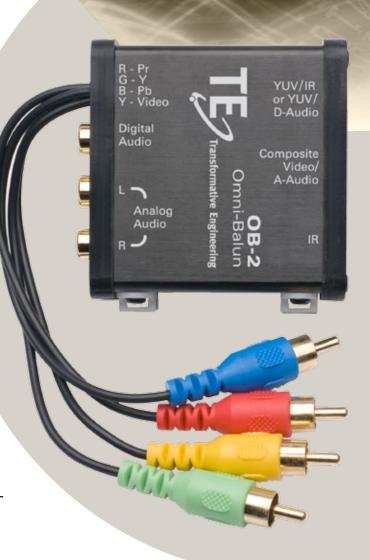

## **OB-2** Omni-Balun

When is less - more? When you can do more with less! With the **Omni-Balun**, you now only need to stock one SKU on your trucks or in your warehouse instead of four or five! Our revolutionary Balun converts Analog Video (composite and component) and Analog and Digital Audio into CAT/5 or CAT/6 cable for extended runs of up to 300 feet at 1080i resolution. And it converts them all simultaneously! In addition, we've even included IR-Pass Thru connection on an industrystandard mini-jack!

Now your inventory needs can be reduced and you won't be stuck on a jobsite with the wrong balun. That means less expense, less paperwork, and most important of all, less worry!

What more could you want? How about the highest quality conversion transformers, housed in a shielded, extruded aluminum enclosure? How about integrated wire-tie mounting points? You get all this in one balun for far less \$\$\$ than what you'd normally pay for **any** combination of other baluns, because you'd need multiple models to achieve all of the functions contained within one **Omni-Balun**.