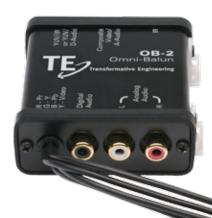

## Take a peek inside the OMNI-BALUN and look at the quality and construction.

1. High Quality Transformers 2. Computer-Grade multi-layer circuit board 3. Industry-standard IR mini jack 4. Rugged Shielded aluminum enclosure 5. Wire-Tie mounting points 6. Rubber surrounds for shortprotection and safety. 7. High Quality CAT5/6 connectors