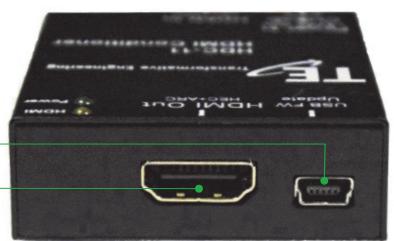

## Stabilizes and Corrects HDMI

1. HDMI input

2. Power input

3. USB FW update port

4. HDMI output

## **HDC-11 Specifications:**

INPUT: HDMI (1)
OUTPUT: HDMI (1)

ARC, HEC, Stabilization Circuit – 3D, 2Kx4K, Hi Speed, xV Color

POWER IN: 5V DC, .5A Power Supply included

CASE STYLE: Stamped Steel

WARRANTY: 3 Years Parts & Labor