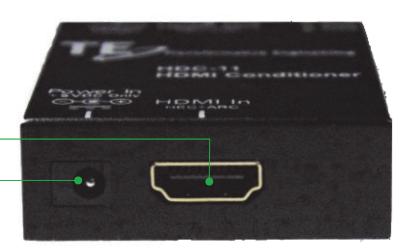

## Stabilizes and Corrects HDMI

1. HDMI input

2. Power input

3. USB FW update port

4. HDMI output

## **HDC-11 Specifications:**

INPUT: HDMI (1)
OUTPUT: HDMI (1)

ARC, HEC, Stabilization Circuit – 3D, 2Kx4K, Hi Speed, xV Color

POWER IN: 5V DC, .5A Power Supply included

CASE STYLE: Stamped Steel

WARRANTY: 3 Years Parts & Labor