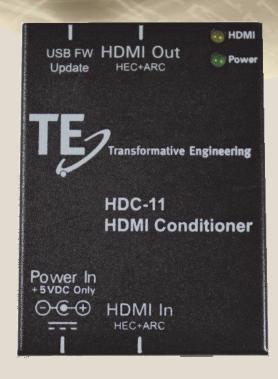

## HDC-11 HDMI Conditioner

There's a lot more going on inside this little device than a quick glance will indicate! Our **HDMI** Conditioner is designed to stabilize and correct HDMI signals that may have been compromised by nonconforming HDMI devices. Many HDMI products may not present a signal with correct EDID, "handshake", or HDCP protocols. As a result, you may experience intermittent or unsatisfactory display. We recognize that and solve most of these issues by establishing a proper "handshake" at the input to this device (with your source) so that your display will operate reliably.

This Conditioner supports ARC (Audio Return Channel) and HEC (Home Ethernet Connection). The HDC-11 supports 3D, 2K x 4K, Deep Color, xV Color, and High Speed transmissions, as well as all current HDMI Audio Formats. It is powered by an included 5V Power Supply. In addition, we provide a USB port for future firmware updates.

## **HDC-11 Specifications:**

INPUT: HDMI (1)
OUTPUT: HDMI (1)

ARC, HEC, Stabilization Circuit – 3D, 2Kx4K, Hi Speed, xV Color

POWER IN: 5V DC, .5A Power Supply included

CASE STYLE: Stamped Steel

WARRANTY: 3 Years Parts & Labor